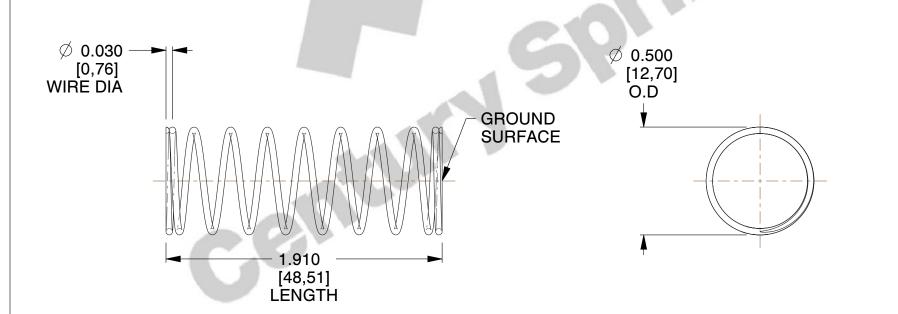

## **NOTES:**

1. Material : Stainless Steel

2. Finish: Glod Irridite

3. Ends: Closed and Ground

4. Total Coils: 10.000

5. Sugg. Max. Deflection: 0.340 (in)

6. Sugg. Max. Load : 2.300 (lbs)

7. All Drawing Dimensions are in Inches [mm]

SCALE

2.247

11772

UNIT
INCH [mm]
SHEET

**SPRINGS** 

COMPRESSION SPRINGS

COMPONENT

1 of 1