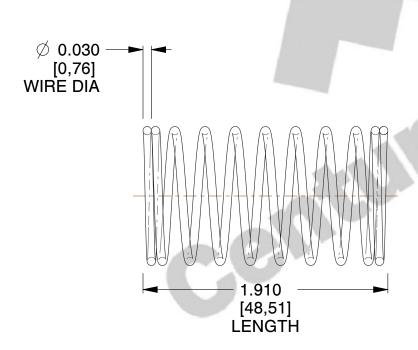

## **NOTES:**

1. Material : Stainless Steel

2. Finish: Glod Irridite

3. Ends: Closed

4. Total Coils: 10.000

5. Sugg. Max. Deflection: 0.410 (in) 6. Sugg. Max. Load: 2.300 (lbs)

7. All Drawing Dimensions are in Inches [mm]