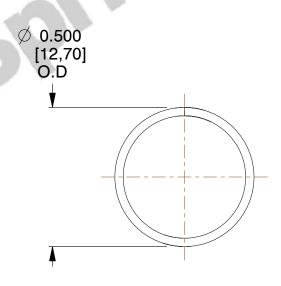

## **NOTES:**

1. Material : Stainless Steel

2. Finish: Glod Irridite

3. Ends: Closed

4. Total Coils: 10.000

5. Sugg. Max. Deflection: 0.410 (in) 6. Sugg. Max. Load: 2.300 (lbs)

7. All Drawing Dimensions are in Inches [mm]