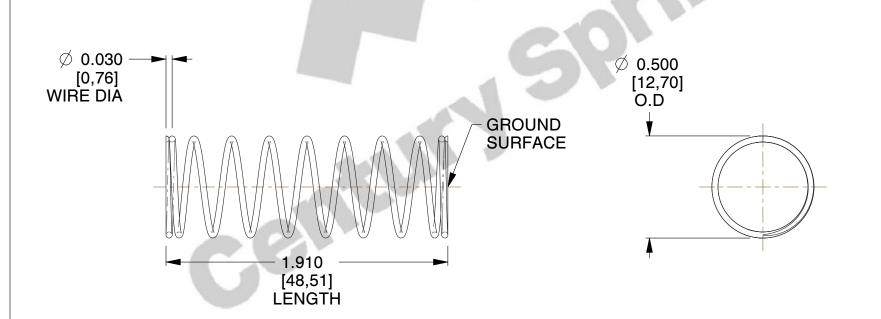

## **NOTES:**

1. Material : Stainless Steel

2. Finish: Glod Irridite

3. Ends: Closed and Ground

4. Total Coils: 10.000

5. Sugg. Max. Deflection: 1.100 (in)

6. Sugg. Max. Load: 2.300 (lbs)

7. All Drawing Dimensions are in Inches [mm]

SCALE

2.128

11772

COMPONENT

COMPRESSION SPRINGS

UNIT

**SPRINGS** 

INCH [mm]