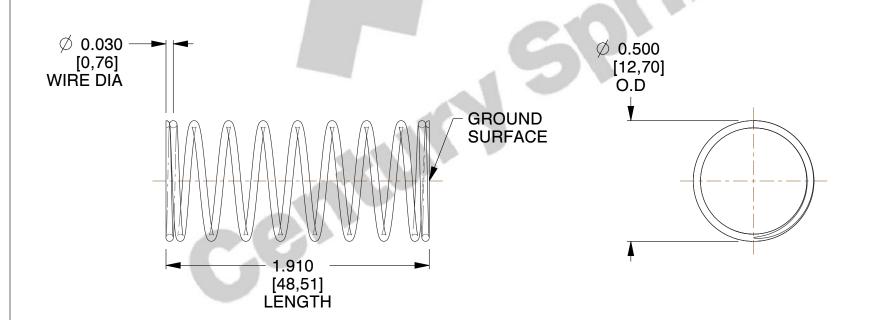

## **NOTES:**

1. Material : Stainless Steel

2. Finish: Glod Irridite

3. Ends: Closed and Ground

4. Total Coils: 10.000

5. Sugg. Max. Deflection: 0.260 (in)6. Sugg. Max. Load: 2.300 (lbs)

7. All Drawing Dimensions are in Inches [mm]

11772

COMPRESSION SPRINGS

COMPONENT

UNIT
INCH [mm]
SHEET

1 of 1

**SPRINGS** 

www.centuryspring.com 800.237.5225 You are solely responsible for the use of the file, information or specifications.