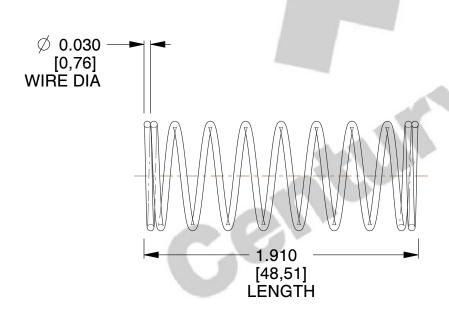

## **NOTES:**

1. Material : Stainless Steel

2. Finish: Glod Irridite

3. Ends: Closed

4. Total Coils: 10.000

5. Sugg. Max. Deflection: 0.880 (in)6. Sugg. Max. Load: 2.300 (lbs)

7. All Drawing Dimensions are in Inches [mm]