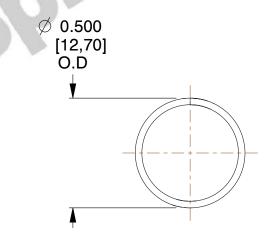

## **NOTES:**

1. Material : Stainless Steel

2. Finish: Glod Irridite

3. Ends: Closed

4. Total Coils: 10.000

5. Sugg. Max. Deflection: 0.880 (in)6. Sugg. Max. Load: 2.300 (lbs)

7. All Drawing Dimensions are in Inches [mm]