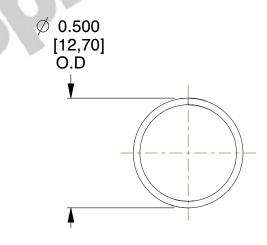

## **NOTES:**

1. Material : Stainless Steel

2. Finish: Glod Irridite

3. Ends: Closed

4. Total Coils: 10.000

5. Sugg. Max. Deflection: 0.770 (in) 6. Sugg. Max. Load: 2.300 (lbs)

7. All Drawing Dimensions are in Inches [mm]