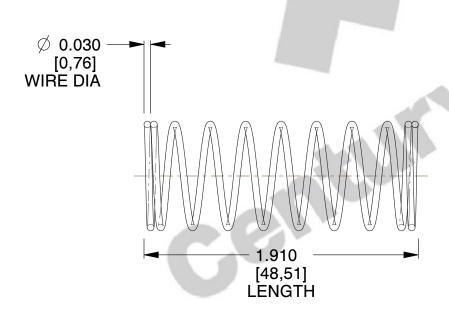

## **NOTES:**

1. Material : Stainless Steel

2. Finish: Glod Irridite

3. Ends: Closed

4. Total Coils: 10.000

5. Sugg. Max. Deflection: 0.770 (in) 6. Sugg. Max. Load: 2.300 (lbs)

7. All Drawing Dimensions are in Inches [mm]