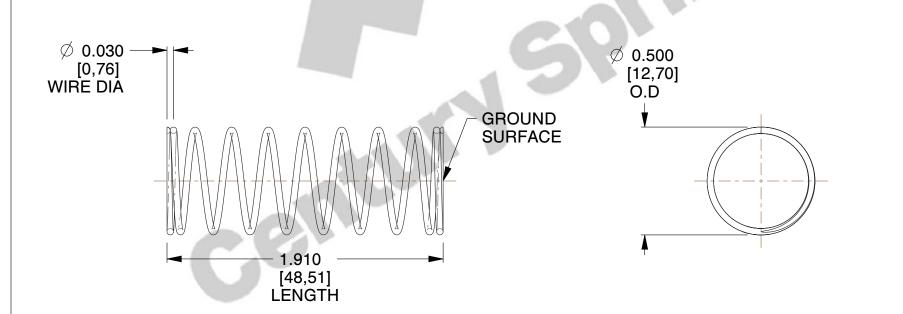

## **NOTES:**

1. Material : Stainless Steel

2. Finish: Glod Irridite

3. Ends: Closed and Ground

4. Total Coils: 10.000

5. Sugg. Max. Deflection: 0.840 (in)6. Sugg. Max. Load: 2.300 (lbs)

7. All Drawing Dimensions are in Inches [mm]