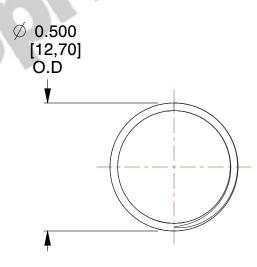

## **NOTES:**

1. Material : Stainless Steel

2. Finish: Glod Irridite

3. Ends: Closed and Ground

4. Total Coils: 10.000

5. Sugg. Max. Deflection: 0.640 (in)6. Sugg. Max. Load: 2.300 (lbs)

7. All Drawing Dimensions are in Inches [mm]