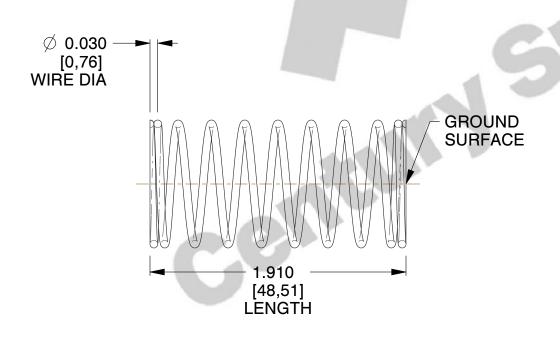

## **NOTES:**

1. Material : Stainless Steel

2. Finish: Glod Irridite

3. Ends: Closed and Ground

4. Total Coils: 10.000

5. Sugg. Max. Deflection: 0.640 (in)6. Sugg. Max. Load: 2.300 (lbs)

7. All Drawing Dimensions are in Inches [mm]

SCALE

2.667

11772

COMPONENT

COMPRESSION SPRINGS

UNIT
INCH [mm]
SHEET

**SPRINGS** 

1 of 1