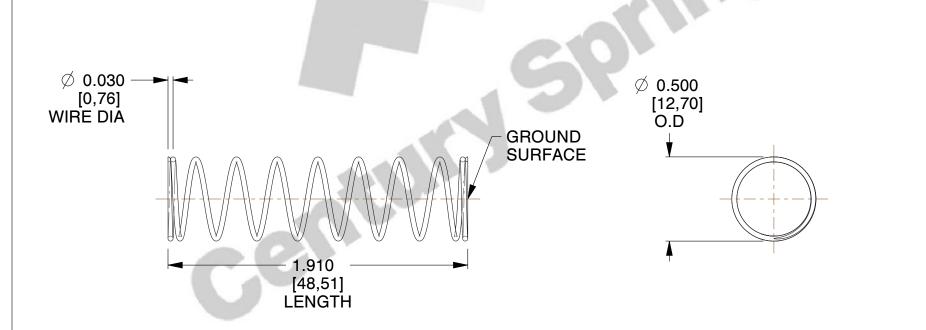

## **NOTES:**

1. Material : Stainless Steel

2. Finish : Glod Irridite3. Ends : Closed and Ground

4. Total Coils: 10.000

5. Sugg. Max. Deflection: 0.980 (in)6. Sugg. Max. Load: 2.300 (lbs)

7. All Drawing Dimensions are in Inches [mm]