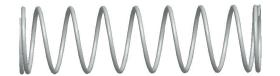

## **NOTES:**

1. Material : Stainless Steel

2. Finish : Glod Irridite3. Ends : Closed and Ground

4. Total Coils: 10.000

5. Sugg. Max. Deflection: 0.980 (in)6. Sugg. Max. Load: 2.300 (lbs)

7. All Drawing Dimensions are in Inches [mm]