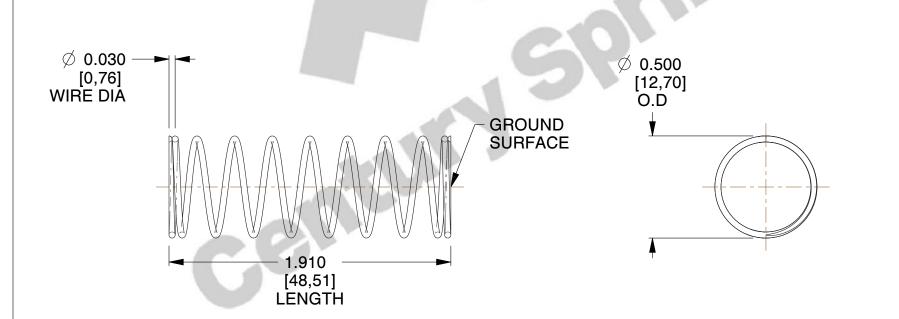

## **NOTES:**

1. Material: Stainless Steel

2. Finish: Glod Irridite

3. Ends: Closed and Ground

4. Total Coils: 10.000

5. Sugg. Max. Deflection: 0.650 (in)

6. Sugg. Max. Load : 2.300 (lbs)

7. All Drawing Dimensions are in Inches [mm]

SCALE

2.128

11772

COMPONENT

**COMPRESSION SPRINGS** 

UNIT

**SPRINGS** 

INCH [mm]