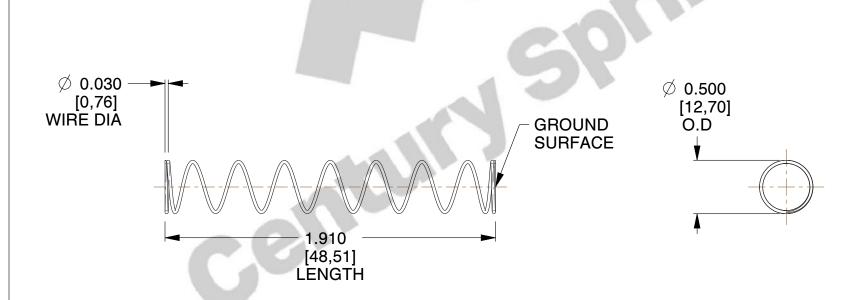

1. Material : Stainless Steel

2. Finish: Glod Irridite

3. Ends: Closed and Ground

4. Total Coils: 10.000

5. Sugg. Max. Deflection : 2.000 (in)6. Sugg. Max. Load : 2.300 (lbs)

7. All Drawing Dimensions are in Inches [mm]