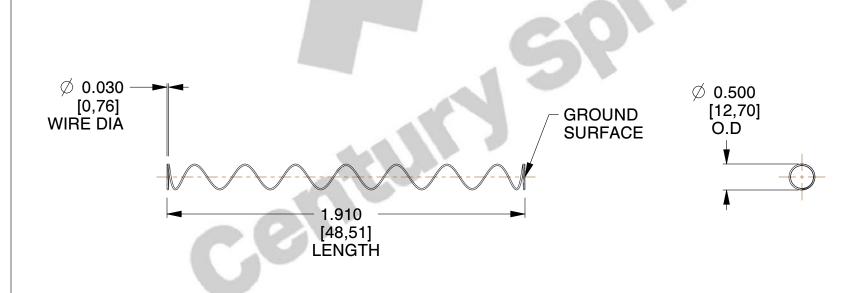

## NOTES: 1. Material : Stainless Steel 2. Finish : Glod Irridite

3. Ends : Closed and Ground

4. Total Coils: 10.000

5. Sugg. Max. Deflection : 3.200 (in)6. Sugg. Max. Load : 2.300 (lbs)

7. All Drawing Dimensions are in Inches [mm]