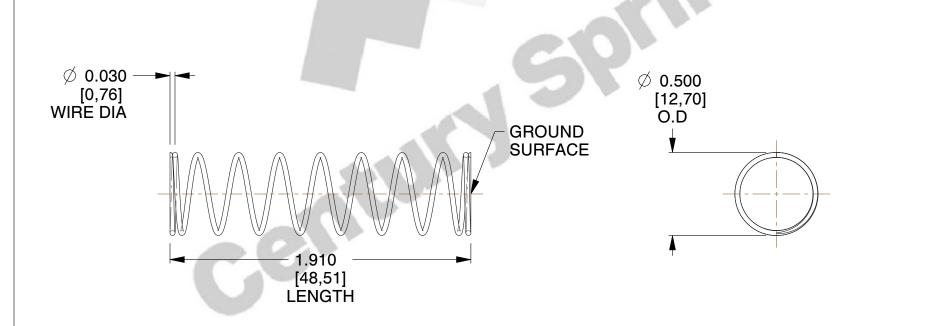

## **NOTES:**

1. Material : Stainless Steel

2. Finish: Glod Irridite

3. Ends: Closed and Ground

4. Total Coils: 10.000

5. Sugg. Max. Deflection: 0.760 (in)

6. Sugg. Max. Load : 2.300 (lbs)

7. All Drawing Dimensions are in Inches [mm]