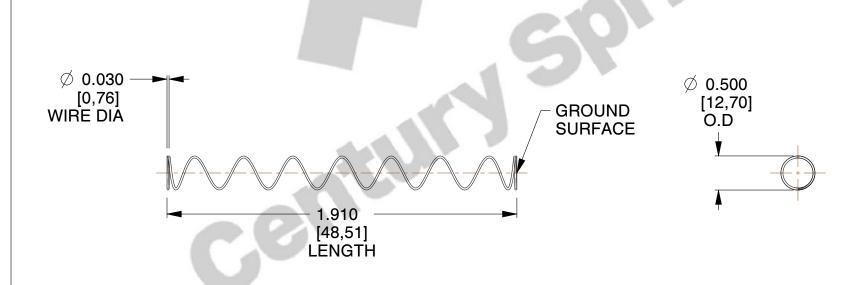

## **NOTES:**

1. Material : Stainless Steel

2. Finish: Glod Irridite

3. Ends: Closed and Ground

4. Total Coils: 10.000

5. Sugg. Max. Deflection: 3.400 (in)

6. Sugg. Max. Load: 2.300 (lbs)

7. All Drawing Dimensions are in Inches [mm]