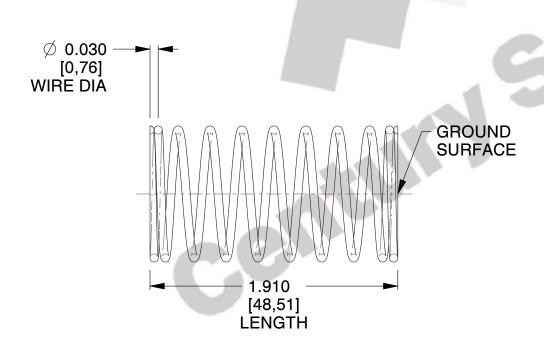

## **NOTES:**

1. Material : Stainless Steel

2. Finish: Glod Irridite

3. Ends: Closed and Ground

4. Total Coils: 10.000

5. Sugg. Max. Deflection: 0.720 (in) 6. Sugg. Max. Load: 2.300 (lbs)

7. All Drawing Dimensions are in Inches [mm]

SCALE

2.837

11772

COMPONENT

COMPRESSION SPRINGS

UNIT

**SPRINGS** 

INCH [mm]