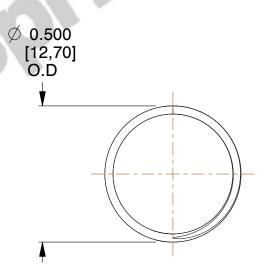

## **NOTES:**

1. Material : Stainless Steel

2. Finish: Glod Irridite

3. Ends: Closed and Ground

4. Total Coils: 10.000

5. Sugg. Max. Deflection: 0.720 (in) 6. Sugg. Max. Load: 2.300 (lbs)

7. All Drawing Dimensions are in Inches [mm]

SCALE

2.837

11772

COMPONENT

COMPRESSION SPRINGS

UNIT

**SPRINGS** 

INCH [mm]