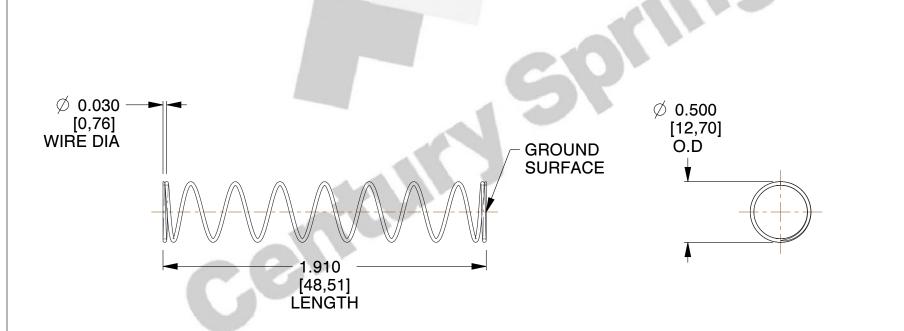

## **NOTES:**

1. Material : Stainless Steel

2. Finish: Glod Irridite

3. Ends: Closed and Ground

4. Total Coils: 10.000

5. Sugg. Max. Deflection: 1.200 (in)

6. Sugg. Max. Load: 2.300 (lbs)

7. All Drawing Dimensions are in Inches [mm]