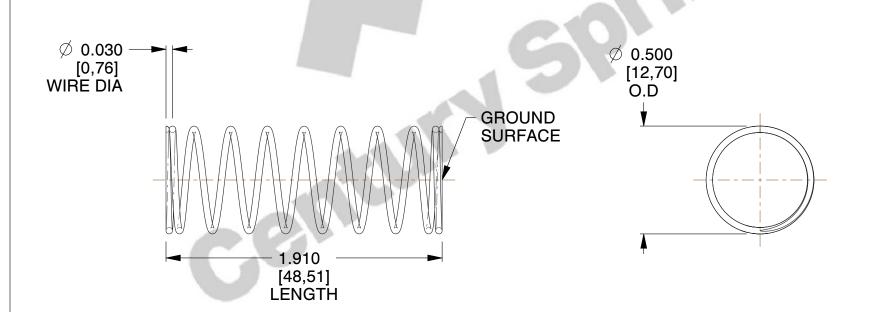

## **NOTES:**

1. Material : Stainless Steel

2. Finish: Glod Irridite

3. Ends: Closed and Ground

4. Total Coils: 10.000

5. Sugg. Max. Deflection: 0.410 (in)6. Sugg. Max. Load: 2.300 (lbs)

7. All Drawing Dimensions are in Inches [mm]