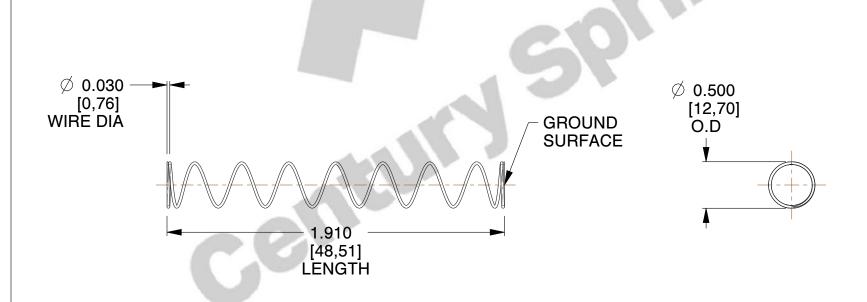

## **NOTES:**

1. Material: Stainless Steel 2. Finish: Glod Irridite

3. Ends: Closed and Ground

4. Total Coils: 10.000

5. Sugg. Max. Deflection: 1.100 (in) 6. Sugg. Max. Load: 2.300 (lbs)

7. All Drawing Dimensions are in Inches [mm]