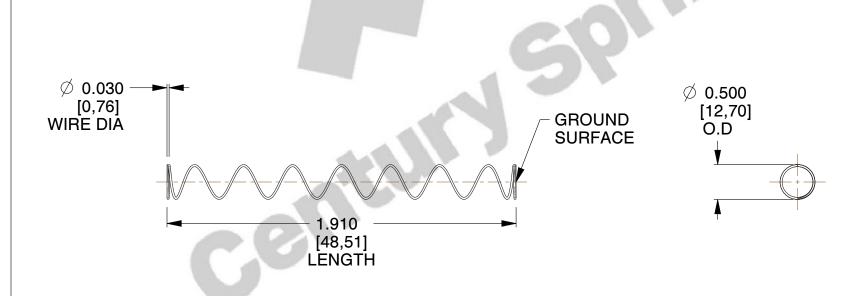

## **NOTES:**

1. Material : Stainless Steel

2. Finish: Glod Irridite

3. Ends: Closed and Ground

4. Total Coils: 10.000

5. Sugg. Max. Deflection: 1.700 (in)

6. Sugg. Max. Load: 2.300 (lbs)

7. All Drawing Dimensions are in Inches [mm]