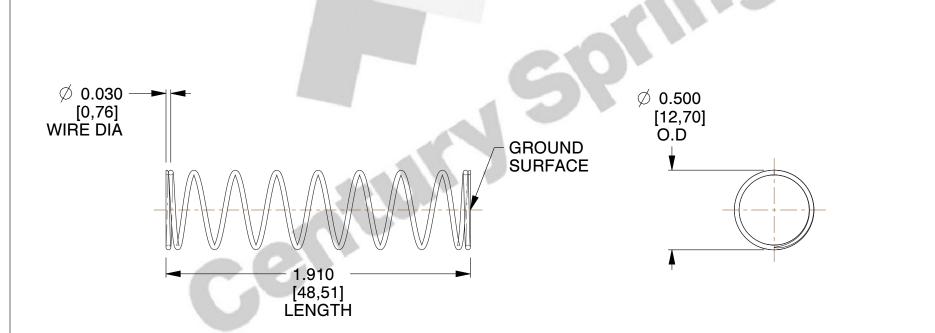

## **NOTES:**

1. Material : Stainless Steel

2. Finish: Glod Irridite

3. Ends: Closed and Ground

4. Total Coils: 10.000

5. Sugg. Max. Deflection: 1.100 (in) 6. Sugg. Max. Load: 2.300 (lbs)

7. All Drawing Dimensions are in Inches [mm]