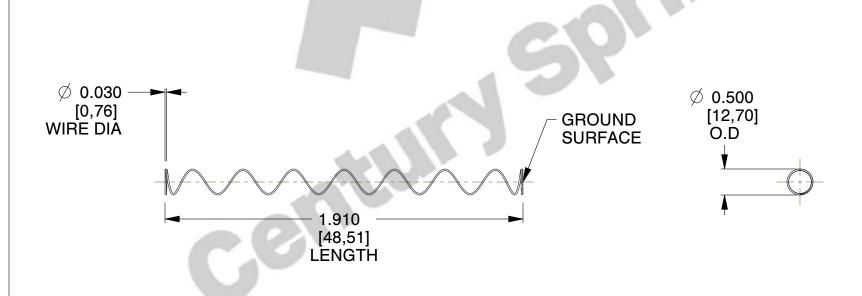

## **NOTES:** 1. Material: Stainless Steel

2. Finish: Glod Irridite 3. Ends: Closed and Ground

4. Total Coils: 10.000

5. Sugg. Max. Deflection: 4.200 (in) 6. Sugg. Max. Load: 2.300 (lbs)

7. All Drawing Dimensions are in Inches [mm]