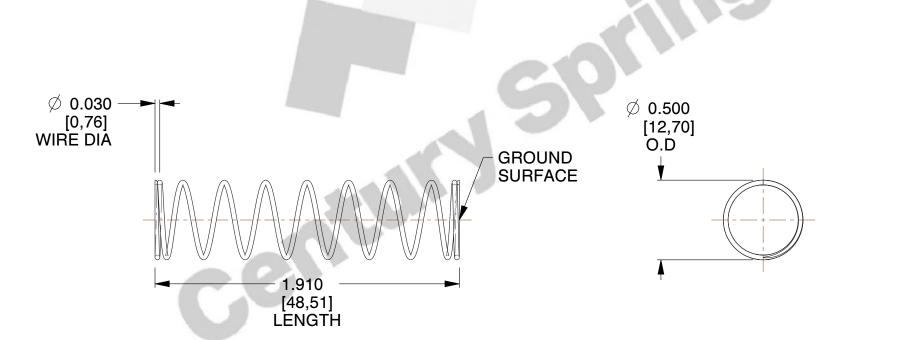

## **NOTES:**

1. Material : Stainless Steel

2. Finish: Glod Irridite

3. Ends: Closed and Ground

4. Total Coils: 10.000

5. Sugg. Max. Deflection: 0.540 (in) 6. Sugg. Max. Load: 2.300 (lbs)

7. All Drawing Dimensions are in Inches [mm]