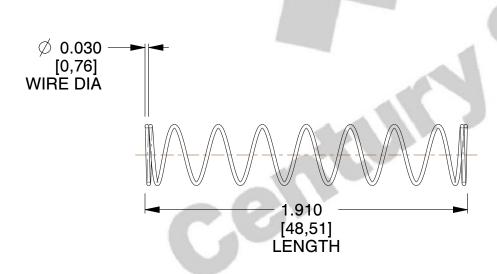

## **NOTES:**

Material : Stainless Steel
 Finish : Glod Irridite

3. Ends : Closed

4. Total Coils: 10.000

5. Sugg. Max. Deflection: 1.900 (in) 6. Sugg. Max. Load: 2.300 (lbs)

7. All Drawing Dimensions are in Inches [mm]