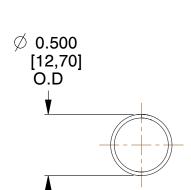

## **NOTES:**

Material : Stainless Steel
 Finish : Glod Irridite

3. Ends : Closed

4. Total Coils: 10.000

5. Sugg. Max. Deflection: 1.900 (in) 6. Sugg. Max. Load: 2.300 (lbs)

7. All Drawing Dimensions are in Inches [mm]