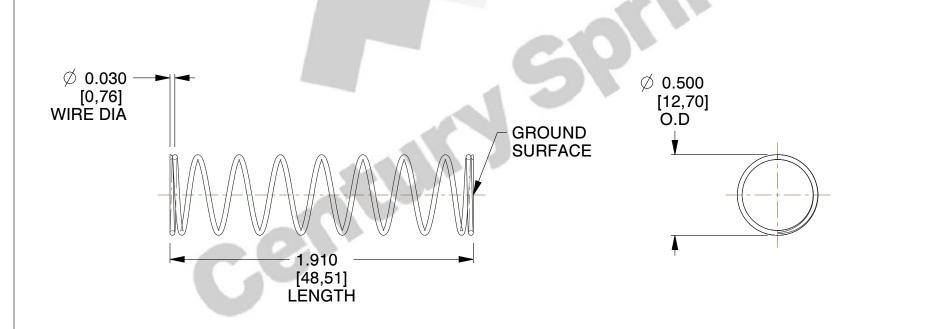

## **NOTES:**

1. Material : Stainless Steel

2. Finish: Glod Irridite

3. Ends: Closed and Ground

4. Total Coils: 10.000

5. Sugg. Max. Deflection: 1.200 (in)6. Sugg. Max. Load: 2.300 (lbs)

7. All Drawing Dimensions are in Inches [mm]