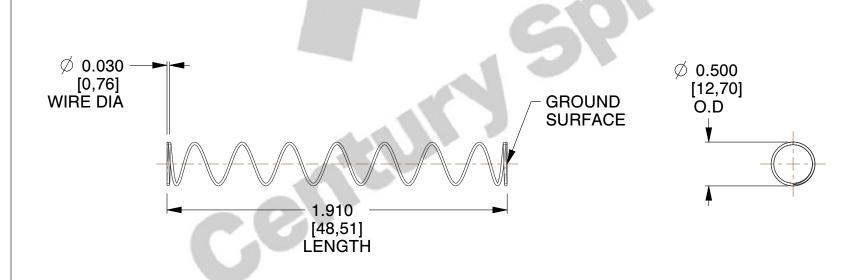

1. Material : Stainless Steel

2. Finish: Glod Irridite

3. Ends: Closed and Ground

4. Total Coils: 10.000

5. Sugg. Max. Deflection: 1.600 (in)

6. Sugg. Max. Load : 2.300 (lbs)

7. All Drawing Dimensions are in Inches [mm]