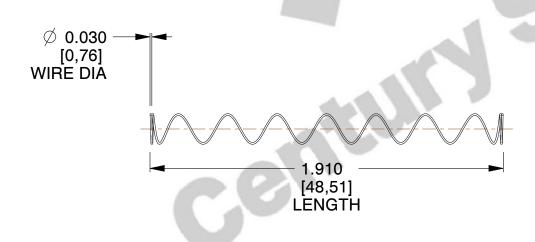

## **NOTES:**

1. Material : Stainless Steel

2. Finish: Glod Irridite

3. Ends: Closed

4. Total Coils: 10.000

5. Sugg. Max. Deflection: 4.800 (in)6. Sugg. Max. Load: 2.300 (lbs)

7. All Drawing Dimensions are in Inches [mm]