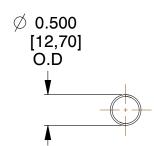

## **NOTES:**

1. Material : Stainless Steel

2. Finish: Glod Irridite

3. Ends: Closed

4. Total Coils: 10.000

5. Sugg. Max. Deflection: 4.800 (in)6. Sugg. Max. Load: 2.300 (lbs)

7. All Drawing Dimensions are in Inches [mm]