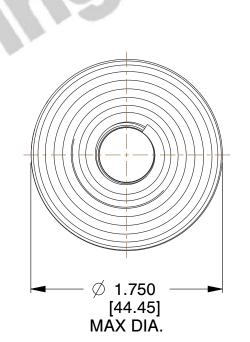

1. Finish: Gold Iridite

2. Material: High carbon C-1075

3. All Drawing Dimensions are in Inches [mm]

This file and any associated information and specifications are provided for reference and evaluation purposes only, and is subject to change without notice. MW Industries makes no representations, warranties or guarantees as to the appropriateness, accuracy, completeness, or suitability for any purpose, of the file, information or specifications. You are solely responsible for the use of the file, information or specifications.

SCALE

1.140

COMPONENT STOVE HANDLES

**SH-10C** 

STOVE HANDLES

UNIT
INCH [mm]
SHEET

1 of 1