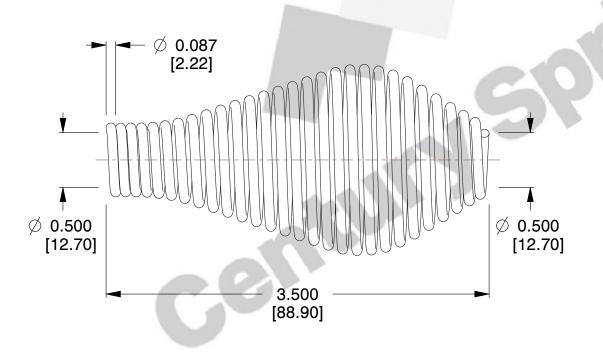

1. Finish: Gold Iridite

2. Material: High carbon C-1075

3. All Drawing Dimensions are in Inches [mm]

This file and any associated information and specifications are provided for reference and evaluation purposes only, and is subject to change without notice. MW Industries makes no representations, warranties or guarantees as to the appropriateness, accuracy, completeness, or suitability for any purpose, of the file, information or specifications. You are solely responsible for the use of the file, information or specifications.

SCALE

1.140

COMPONENT STOVE HANDLES

**SH-10C** 

STOVE HANDLES

UNIT
INCH [mm]
SHEET

1 of 1