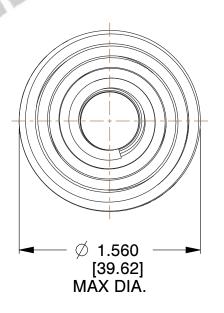

## **NOTES:**

1. Finish: Plain

2. Material: High carbon C-1075

3. All Drawing Dimensions are in Inches [mm]

This file and any associated information and specifications are provided for reference and evaluation purposes only, and is subject to change without notice. MW Industries makes no representations, warranties or guarantees as to the appropriateness, accuracy, completeness, or suitability for any purpose, of the file, information or specifications. You are solely responsible for the use of the file, information or specifications.

SCALE

1.210

SH-60A STOVE HANDLES

UNIT

INCH [mm]

STOVE HANDLES

SHEET

1 of 1