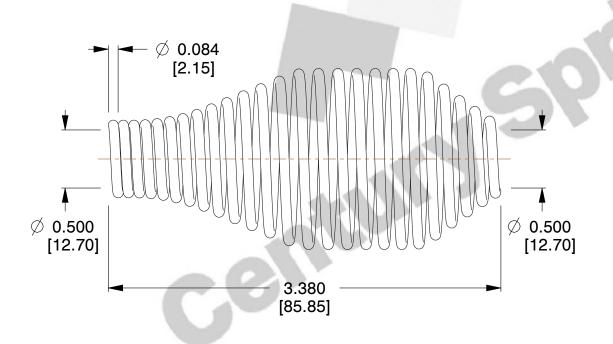

## **NOTES:**

1. Finish: Plain

2. Material: High carbon C-1075

3. All Drawing Dimensions are in Inches [mm]

This file and any associated information and specifications are provided for reference and evaluation purposes only, and is subject to change without notice. MW Industries makes no representations, warranties or guarantees as to the appropriateness, accuracy, completeness, or suitability for any purpose, of the file, information or specifications. You are solely responsible for the use of the file, information or specifications.

SCALE

1.210

SH-60A STOVE HANDLES

UNIT

INCH [mm]

STOVE HANDLES

SHEET

1 of 1