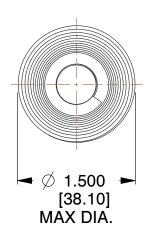

1. Finish: Plain

2. Material: High carbon C-1075

3. All Drawing Dimensions are in Inches [mm]

This file and any associated information and specifications are provided for reference and evaluation purposes only, and is subject to change without notice. MW Industries makes no representations, warranties or guarantees as to the appropriateness, accuracy, completeness, or suitability for any purpose, of the file, information or specifications. You are solely responsible for the use of the file, information or specifications.

COMPONENT STOVE HANDLES

**SH-70A** 

STOVE HANDLES

UNIT
INCH [mm]
SHEET

1 of 1

www.centuryspring.com 800.237.5225 You are solely responsible for the use of the file, information or specifications.