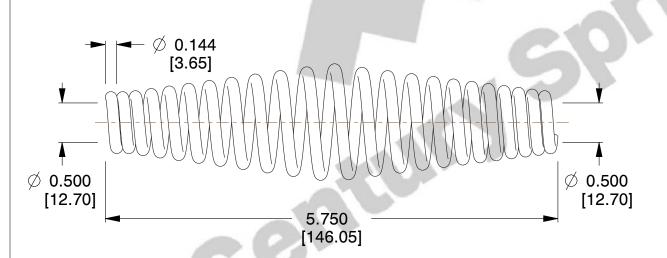

1. Finish: Plain

2. Material: High carbon C-1075

3. All Drawing Dimensions are in Inches [mm]

This file and any associated information and specifications are provided for reference and evaluation purposes only, and is subject to change without notice. MW Industries makes no representations, warranties or guarantees as to the appropriateness, accuracy, completeness, or suitability for any purpose, of the file, information or specifications. You are solely responsible for the use of the file, information or specifications.

COMPONENT STOVE HANDLES

**SH-70A** 

STOVE HANDLES

UNIT
INCH [mm]
SHEET

1 of 1

www.centuryspring.com 800.237.5225 You are solely responsible for the use of the file, information or specifications.