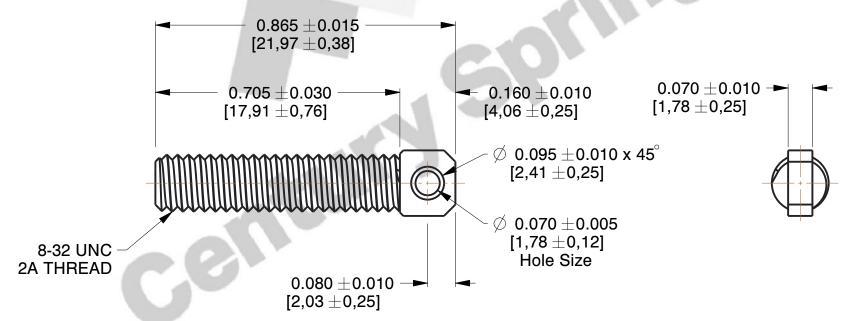

## **NOTES:**

1. Material : 410 Stainless 2. Finish : Black Oxide

3. All Drawing Dimensions are in Inches [mm]

This file and any associated information and specifications are provided for reference and evaluation purposes only, and is subject to change without notice. MW Industries makes no representations, warranties or guarantees as to the appropriateness, accuracy, completeness, or suitability for any purpose, of the file, information or specifications. You are solely responsible for the use of the file, information or specifications.

SCALE

3.613

**COMPONENT** 

SPRING ANCHORS

**SSA-100** 

UNIT
INCH [mm]

SPRING ANCHORS

SHEET 1 of 1