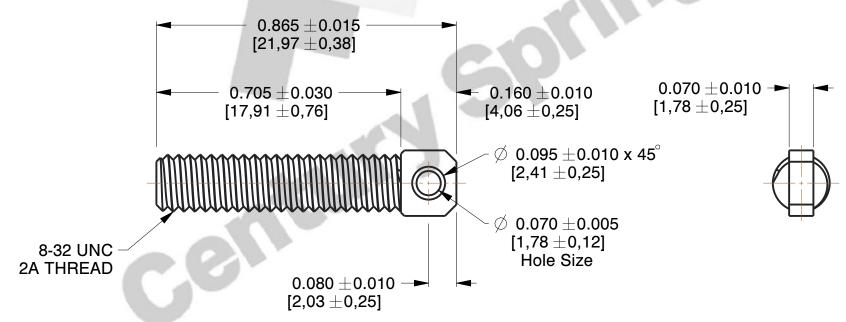

## **NOTES:**

1. Material: 303 Stainless 2. Finish: Black Oxide

3. All Drawing Dimensions are in Inches [mm]

This file and any associated information and specifications are provided for reference and evaluation purposes only, and is subject to change without notice. MW Industries makes no representations, warranties or guarantees as to the appropriateness, accuracy, completeness, or suitability for any purpose, of the file, information or specifications. You are solely responsible for the use of the file, information or specifications.

3.613

SCALE

**SSA-60** 

COMPONENT

**SPRING ANCHORS** 

UNIT

SPRING ANCHORS

INCH [mm]