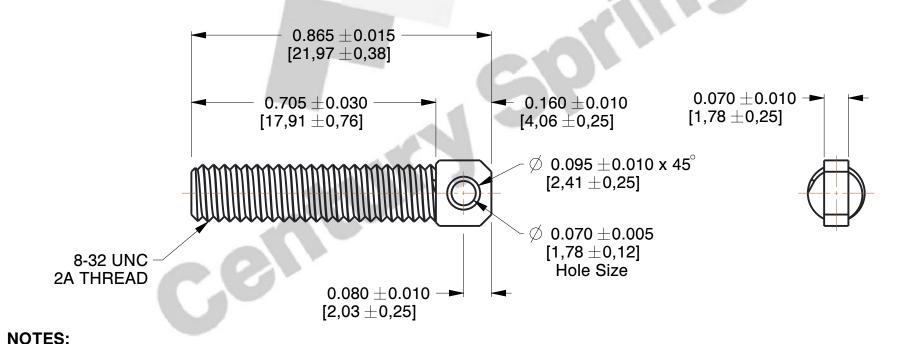

## 3. All Drawing Dimensions are in Inches [mm] This file and any assoc

SCALE

3.613

COMPONENT

SPRING ANCHORS

**SSA-70** 

UNIT
INCH [mm]

SPRING ANCHORS

SHEET 1 of 1