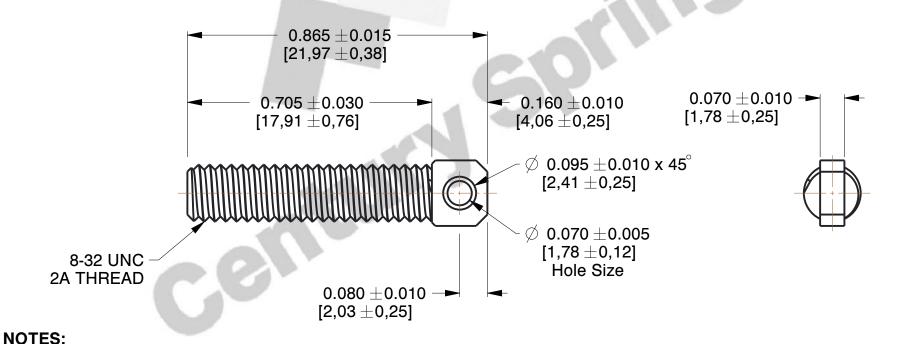

## 1. Material: 410 Stainless

2. Finish: Black Oxide

3. All Drawing Dimensions are in Inches [mm]

This file and any associated information and specifications are provided for reference and evaluation purposes only, and is subject to change without notice. MW Industries makes no representations, warranties or guarantees as to the appropriateness, accuracy, completeness, or suitability for any purpose, of the file, information or specifications. You are solely responsible for the use of the file, information or specifications.

SCALE

COMPONENT

**SPRING ANCHORS** 

3.613

UNIT **SSA-90** INCH [mm] SHEET

SPRING ANCHORS

1 of 1