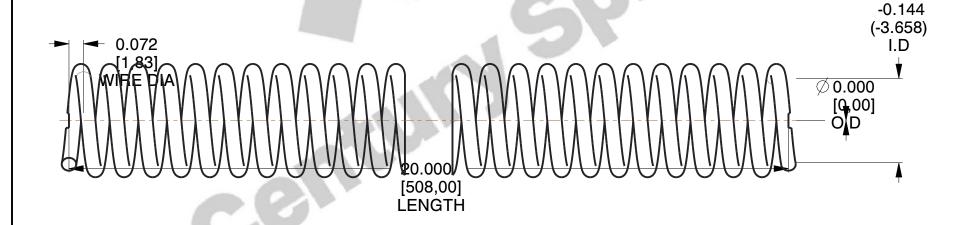

## **NOTES:**

1. Material: Stainless Steel (302)

2. Pitch: 0.142

3. Sugg. Max. Load: 42 (lbs)

4. All Drawing Dimensions are in Inches [mm]

**Century Spring** www.centuryspring.com 800.237.5225

This file and any associated information and specifications are provided for reference and evaluation purposes only, and is subject to change without notice. MW Industries makes no representations, warranties or guarantees as to the appropriateness, accuracy, completeness, or suitability for any purpose, of the file, information or specifications. You are solely responsible for the use of the file, information or specifications.