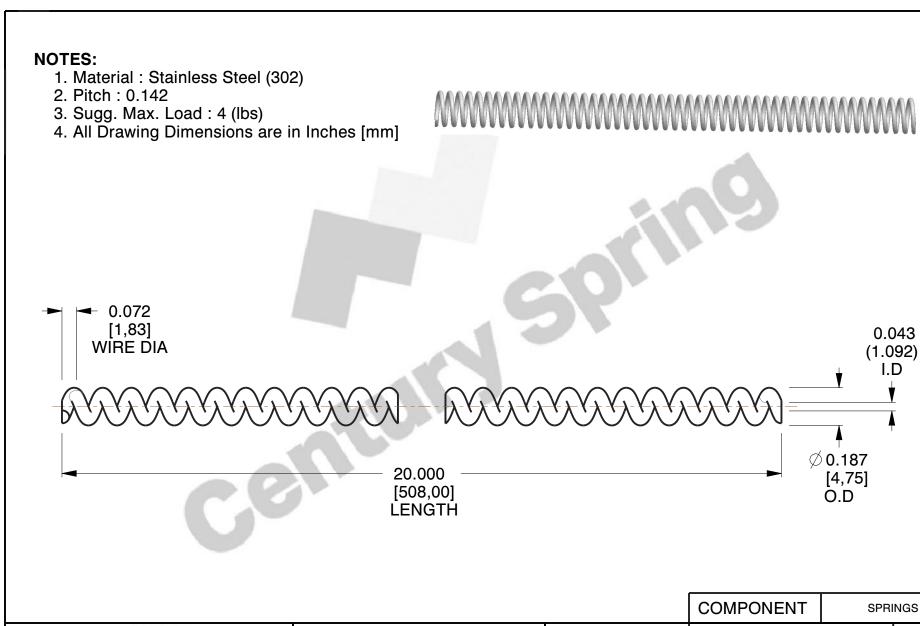

This file and any associated information and specifications are provided for reference and evaluation purposes only, and is subject to change without notice. MW Industries makes no representations, warranties or guarantees as to the appropriateness, accuracy, completeness, or suitability for any purpose, of the file, information or specifications. You are solely responsible for the use of the file, information or specifications.

This drawing is the property of MW Industries. It contains confidential, proprietary information that is MW Industries property. Do not disclose to or duplicate for others except as authorized by MW Industries.

2.100

SCALE

ST3-15

**COMPRESSION SPRINGS** 

UNIT

INCH [mm]

SHEET 1 of 1