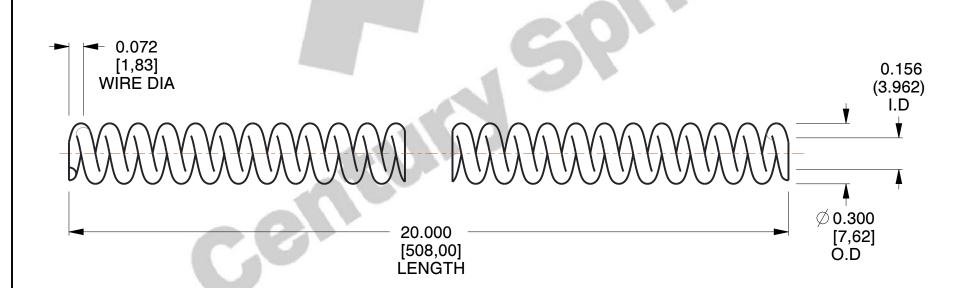

1. Material: Stainless Steel (302)

2. Pitch: 0.142

3. Sugg. Max. Load : 3.8 (lbs)

4. All Drawing Dimensions are in Inches [mm]

This file and any associated information and specifications are provided for reference and evaluation purposes only, and is subject to change without notice. MW Industries makes no representations, warranties or guarantees as to the appropriateness, accuracy, completeness, or suitability for any purpose, of the file, information or specifications. You are solely responsible for the use of the file, information or specifications.

SCALE

2.100

COMPONENT

**SPRINGS** 

ST3-15

UNIT
INCH [mm]

**COMPRESSION SPRINGS** 

SHEET 1 of 1