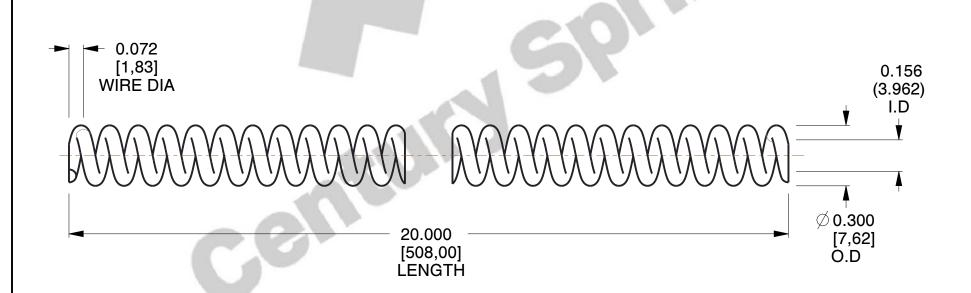

1. Material: Stainless Steel (302)

2. Pitch: 0.142

3. Sugg. Max. Load : 7.5 (lbs)

4. All Drawing Dimensions are in Inches [mm]

This file and any associated information and specifications are provided for reference and evaluation purposes only, and is subject to change without notice. MW Industries makes no representations, warranties or guarantees as to the appropriateness, accuracy, completeness, or suitability for any purpose, of the file, information or specifications. You are solely responsible for the use of the file, information or specifications.

SCALE

2.100

COMPONENT

UNIT

**SPRINGS** 

**ST3-15** 

**COMPRESSION SPRINGS** 

INCH [mm]