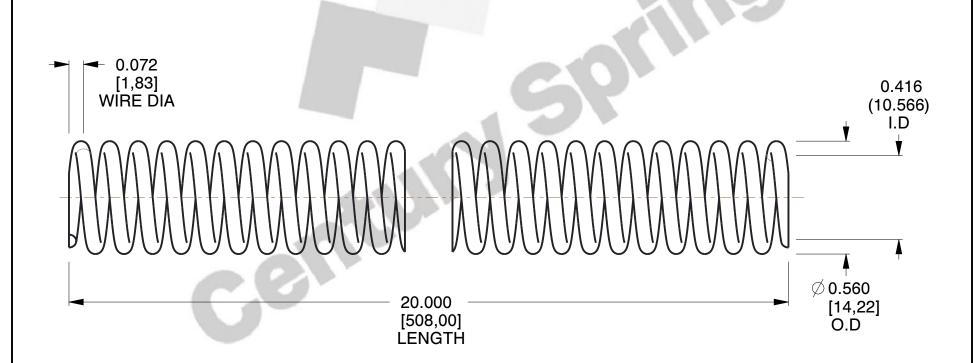

## **NOTES:**

1. Material: Stainless Steel (302)

2. Pitch: 0.142

3. Sugg. Max. Load : 11 (lbs)4. All Drawing Dimensions are in Inches [mm]

This file and any associated information and specifications are provided for reference and evaluation purposes only, and is subject to change without notice. MW Industries makes no representations, warranties or guarantees as to the appropriateness, accuracy, completeness, or suitability for any purpose, of the file, information or specifications. You are solely responsible for the use of the file, information or specifications.

2.100

SCALE

ST3-15

COMPONENT

**COMPRESSION SPRINGS** 

UNIT INCH [mm] SHEET

**SPRINGS** 

1 of 1