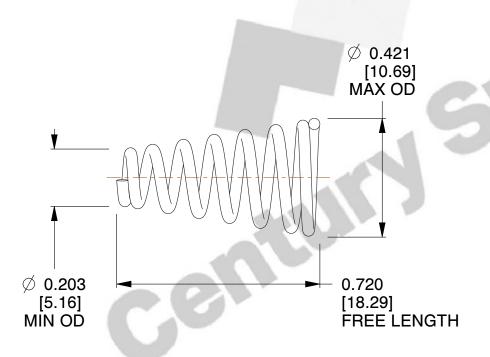

## **NOTES:**

1. Material: Stainless Steel

2. Total Coils : 7.500

3. Solid Height: 0.450 (in)

4. Finish: ZINC 5. Ends: Closed

6. All Drawing Dimensions are in Inches [mm]

This file and any associated information and specifications are provided for reference and evaluation purposes only, and is subject to change without notice. MW Industries makes no representations, warranties or guarantees as to the appropriateness, accuracy, completeness, or suitability for any purpose, of the file, information or specifications. You are solely responsible for the use of the file, information or specifications.

SCALE

2.940

TA-2204CS

**COMPONENT** 

TAPERED SPRINGS

UNIT
INCH [mm]

**TAPERED SPRINGS** 

1 of 1