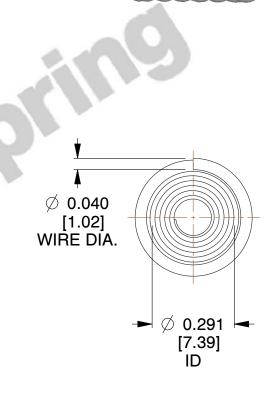

## **NOTES:**

1. Material: Stainless Steel

2. Total Coils : 7.500

3. Solid Height: 0.450 (in)

4. Finish: ZINC 5. Ends: Closed

6. All Drawing Dimensions are in Inches [mm]

This file and any associated information and specifications are provided for reference and evaluation purposes only, and is subject to change without notice. MW Industries makes no representations, warranties or guarantees as to the appropriateness, accuracy, completeness, or suitability for any purpose, of the file, information or specifications. You are solely responsible for the use of the file, information or specifications.

SCALE

2.940

TA-2204CS

**COMPONENT** 

TAPERED SPRINGS

UNIT
INCH [mm]

**TAPERED SPRINGS** 

1 of 1