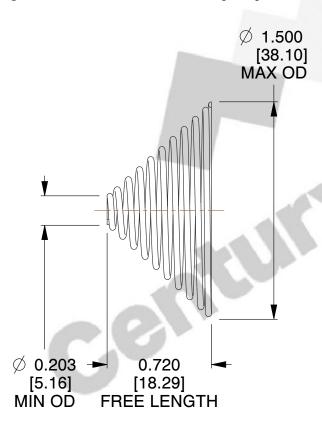

## **NOTES:**

Material : Stainless Steel
 Total Coils : 10.300
 Solid Height : 0.450 (in)

4. Finish: ZĬNC

5. Ends: Closed & Ground

6. All Drawing Dimensions are in Inches [mm]

This file and any associated information and specifications are provided for reference and evaluation purposes only, and is subject to change without notice. MW Industries makes no representations, warranties or guarantees as to the appropriateness, accuracy, completeness, or suitability for any purpose, of the file, information or specifications. You are solely responsible for the use of the file, information or specifications.

1.510

SCALE

**TA-2204CS** 

TAPERED SPRINGS

UNIT
INCH [mm]
SHEET

1 of 1