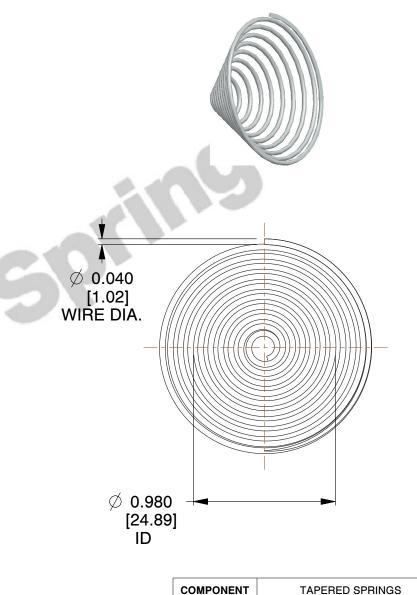

## **NOTES:**

Material : Stainless Steel
 Total Coils : 10.300
 Solid Height : 0.450 (in)

4. Finish: ZĬNC

5. Ends: Closed & Ground

6. All Drawing Dimensions are in Inches [mm]

This file and any associated information and specifications are provided for reference and evaluation purposes only, and is subject to change without notice. MW Industries makes no representations, warranties or guarantees as to the appropriateness, accuracy, completeness, or suitability for any purpose, of the file, information or specifications. You are solely responsible for the use of the file, information or specifications.

1.510

SCALE

**TA-2204CS** 

TAPERED SPRINGS

UNIT
INCH [mm]
SHEET

1 of 1