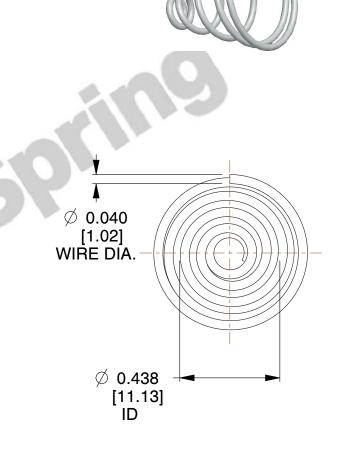

## **NOTES:**

1. Material : Stainless Steel

2. Total Coils : 5.000

3. Solid Height: 0.450 (in)

4. Finish: ZINC 5. Ends: Closed

6. All Drawing Dimensions are in Inches [mm]

**COMPONENT** 

This file and any associated information and specifications are provided for reference and evaluation purposes only, and is subject to change without notice. MW Industries makes no representations, warranties or guarantees as to the appropriateness, accuracy, completeness, or suitability for any purpose, of the file, information or specifications. You are solely responsible for the use of the file, information or specifications.

2.380

SCALE

**TA-2204CS** 

TAPERED SPRINGS

UNIT
INCH [mm]

**TAPERED SPRINGS** 

1 of 1