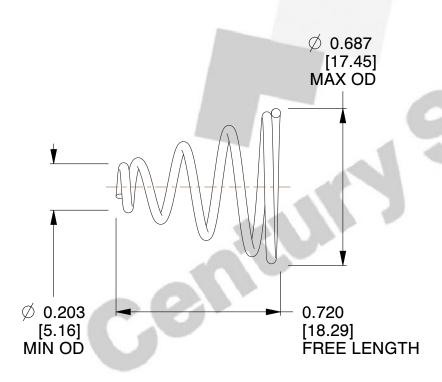

## **NOTES:**

1. Material : Stainless Steel

2. Total Coils : 5.000

3. Solid Height: 0.450 (in)

4. Finish: ZINC 5. Ends: Closed

6. All Drawing Dimensions are in Inches [mm]

**COMPONENT** 

This file and any associated information and specifications are provided for reference and evaluation purposes only, and is subject to change without notice. MW Industries makes no representations, warranties or guarantees as to the appropriateness, accuracy, completeness, or suitability for any purpose, of the file, information or specifications. You are solely responsible for the use of the file, information or specifications.

2.380

SCALE

**TA-2204CS** 

TAPERED SPRINGS

UNIT
INCH [mm]

**TAPERED SPRINGS** 

1 of 1