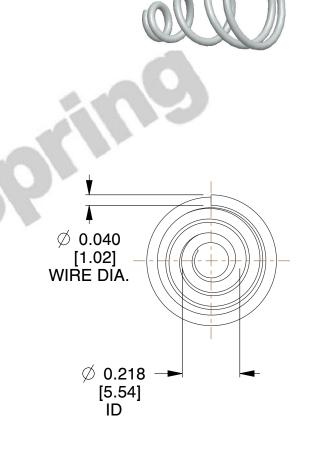

## **NOTES:**

1. Material: Stainless Steel

2. Total Coils: 4.500

3. Solid Height: 0.450 (in)

4. Finish: ZINC 5. Ends: Closed

6. All Drawing Dimensions are in Inches [mm]

**COMPONENT** 

This file and any associated information and specifications are provided for reference and evaluation purposes only, and is subject to change without notice. MW Industries makes no representations, warranties or guarantees as to the appropriateness, accuracy, completeness, or suitability for any purpose, of the file, information or specifications. You are solely responsible for the use of the file, information or specifications.

SCALE

2.750

**TA-2204CS** 

TAPERED SPRINGS

UNIT
INCH [mm]

SHEET

**TAPERED SPRINGS** 

1 of 1