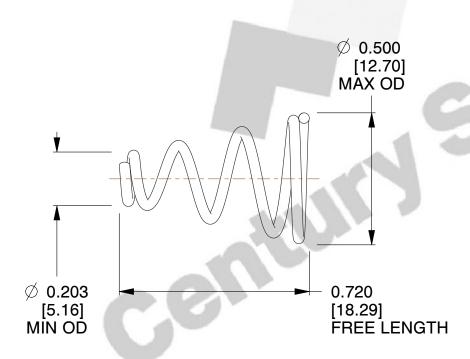

## **NOTES:**

1. Material: Stainless Steel

2. Total Coils: 4.500

3. Solid Height: 0.450 (in)

4. Finish: ZINC 5. Ends: Closed

6. All Drawing Dimensions are in Inches [mm]

**COMPONENT** 

This file and any associated information and specifications are provided for reference and evaluation purposes only, and is subject to change without notice. MW Industries makes no representations, warranties or guarantees as to the appropriateness, accuracy, completeness, or suitability for any purpose, of the file, information or specifications. You are solely responsible for the use of the file, information or specifications.

SCALE

2.750

**TA-2204CS** 

TAPERED SPRINGS

UNIT
INCH [mm]

SHEET

**TAPERED SPRINGS** 

1 of 1