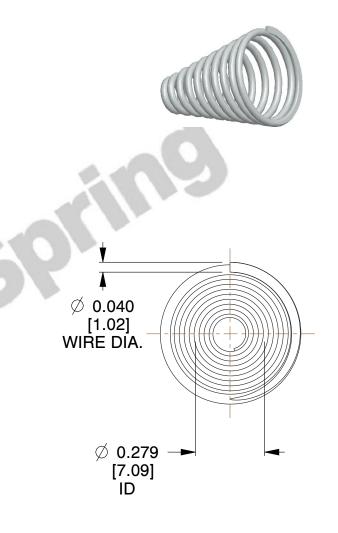

## **NOTES:**

Material : Stainless Steel
 Total Coils : 10.300
 Solid Height : 0.450 (in)

4. Finish: ZINC

5. Ends: Closed & Ground

6. All Drawing Dimensions are in Inches [mm]

This file and any associated information and specifications are provided for reference and evaluation purposes only, and is subject to change without notice. MW Industries makes no representations, warranties or guarantees as to the appropriateness, accuracy, completeness, or suitability for any purpose, of the file, information or specifications. You are solely responsible for the use of the file, information or specifications.