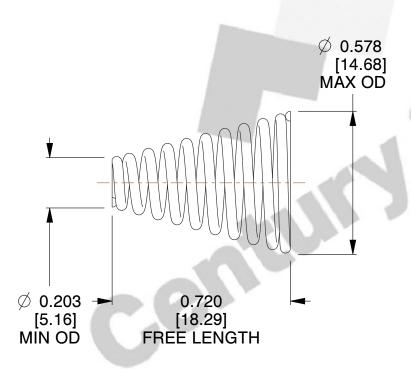

## **NOTES:**

Material : Stainless Steel
 Total Coils : 10.300
 Solid Height : 0.450 (in)

4. Finish: ZINC

5. Ends: Closed & Ground

6. All Drawing Dimensions are in Inches [mm]

This file and any associated information and specifications are provided for reference and evaluation purposes only, and is subject to change without notice. MW Industries makes no representations, warranties or guarantees as to the appropriateness, accuracy, completeness, or suitability for any purpose, of the file, information or specifications. You are solely responsible for the use of the file, information or specifications.