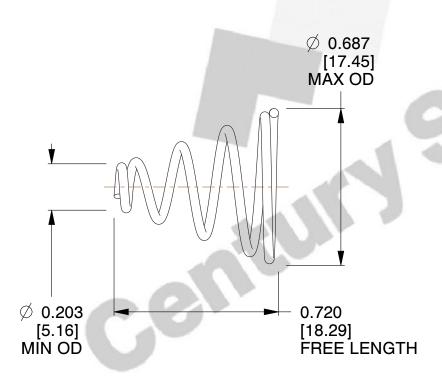

## **NOTES:**

Material : Spring Steel
Total Coils : 5.000
Solid Height : 0.450 (in)

4. Finish: ZINC 5. Ends: Closed

6. All Drawing Dimensions are in Inches [mm]

This file and any associated information and specifications are provided for reference and evaluation purposes only, and is subject to change without notice. MW Industries makes no representations, warranties or guarantees as to the appropriateness, accuracy, completeness, or suitability for any purpose, of the file, information or specifications. You are solely responsible for the use of the file, information or specifications.

2.380

SCALE

**TA-2204CS** 

**COMPONENT** 

TAPERED SPRINGS

INCH [mm]

**TAPERED SPRINGS** 

1 of 1