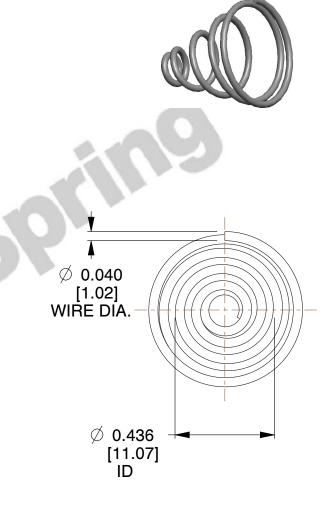

## **NOTES:**

Material : Spring Steel
Total Coils : 5.000
Solid Height : 0.450 (in)

4. Finish: ZINC 5. Ends: Closed

6. All Drawing Dimensions are in Inches [mm]

This file and any associated information and specifications are provided for reference and evaluation purposes only, and is subject to change without notice. MW Industries makes no representations, warranties or guarantees as to the appropriateness, accuracy, completeness, or suitability for any purpose, of the file, information or specifications. You are solely responsible for the use of the file, information or specifications.

2.380

SCALE

**TA-2204CS** 

**COMPONENT** 

TAPERED SPRINGS

INCH [mm]

**TAPERED SPRINGS** 

1 of 1