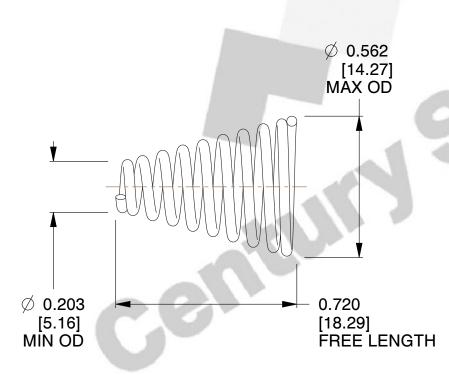

## **NOTES:**

1. Material: Stainless Steel

2. Total Coils: 9.500

3. Solid Height: 0.450 (in)

4. Finish: ZINC 5. Ends: Closed

6. All Drawing Dimensions are in Inches [mm]

**COMPONENT** 

This file and any associated information and specifications are provided for reference and evaluation purposes only, and is subject to change without notice. MW Industries makes no representations, warranties or guarantees as to the appropriateness, accuracy, completeness, or suitability for any purpose, of the file, information or specifications. You are solely responsible for the use of the file, information or specifications.

SCALE

2.620

<u>'</u>

**TAPERED SPRINGS** 

**TA-2204CS** 

TAPERED SPRINGS

UNIT
INCH [mm]
SHEET

1 of 1