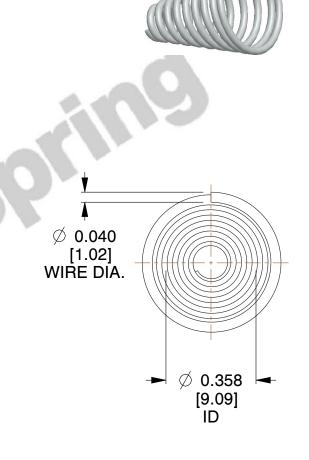

## **NOTES:**

1. Material: Stainless Steel

2. Total Coils: 9.500

3. Solid Height: 0.450 (in)

4. Finish: ZINC 5. Ends: Closed

6. All Drawing Dimensions are in Inches [mm]

**COMPONENT** 

This file and any associated information and specifications are provided for reference and evaluation purposes only, and is subject to change without notice. MW Industries makes no representations, warranties or guarantees as to the appropriateness, accuracy, completeness, or suitability for any purpose, of the file, information or specifications. You are solely responsible for the use of the file, information or specifications.

SCALE

2.620

<u>'</u>

**TAPERED SPRINGS** 

**TA-2204CS** 

TAPERED SPRINGS

UNIT
INCH [mm]
SHEET

1 of 1