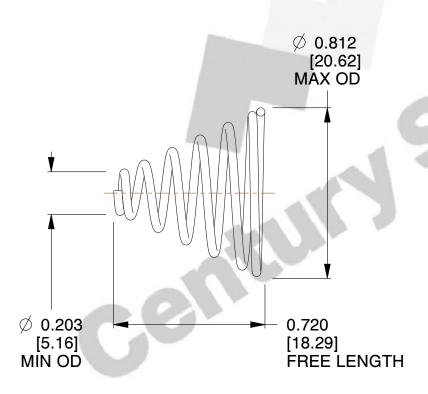

## **NOTES:**

Material : Spring Steel
 Total Coils : 6.500
 Solid Height : 0.450 (in)

4. Finish: ZINC 5. Ends: Closed

6. All Drawing Dimensions are in Inches [mm]

**COMPONENT** 

This file and any associated information and specifications are provided for reference and evaluation purposes only, and is subject to change without notice. MW Industries makes no representations, warranties or guarantees as to the appropriateness, accuracy, completeness, or suitability for any purpose, of the file, information or specifications. You are solely responsible for the use of the file, information or specifications.

SCALE

2.190

TA-2204CS

**TAPERED SPRINGS** 

**TAPERED SPRINGS** 

UNIT
INCH [mm]
SHEET