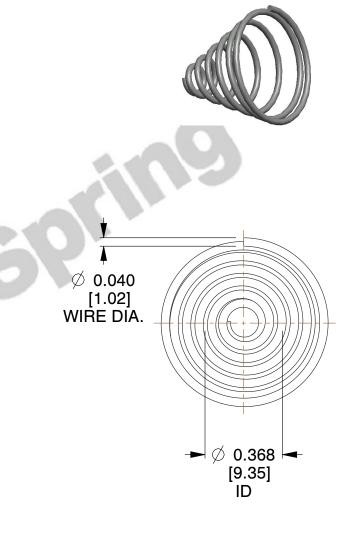

## **NOTES:**

Material : Spring Steel
 Total Coils : 6.500
 Solid Height : 0.450 (in)

4. Finish: ZINC 5. Ends: Closed

6. All Drawing Dimensions are in Inches [mm]

**COMPONENT** 

This file and any associated information and specifications are provided for reference and evaluation purposes only, and is subject to change without notice. MW Industries makes no representations, warranties or guarantees as to the appropriateness, accuracy, completeness, or suitability for any purpose, of the file, information or specifications. You are solely responsible for the use of the file, information or specifications.

SCALE

2.190

TA-2204CS

**TAPERED SPRINGS** 

**TAPERED SPRINGS** 

UNIT
INCH [mm]
SHEET