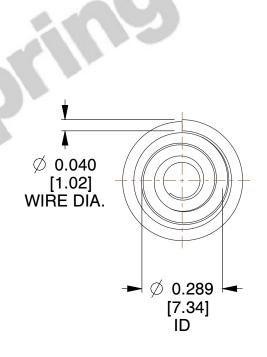

## **NOTES:**

1. Material: Stainless Steel

2. Total Coils: 4.250

3. Solid Height: 0.450 (in)

4. Finish: ZINC 5. Ends: Closed

6. All Drawing Dimensions are in Inches [mm]

**COMPONENT** 

This file and any associated information and specifications are provided for reference and evaluation purposes only, and is subject to change without notice. MW Industries makes no representations, warranties or guarantees as to the appropriateness, accuracy, completeness, or suitability for any purpose, of the file, information or specifications. You are solely responsible for the use of the file, information or specifications.

2.900

SCALE

**TA-2204CS** 

TAPERED SPRINGS

UNIT
INCH [mm]
SHEET

**TAPERED SPRINGS** 

1 of 1