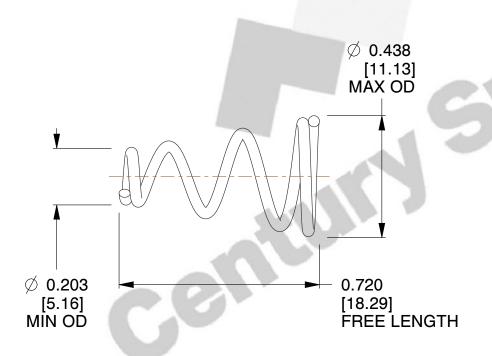

## **NOTES:**

1. Material: Stainless Steel

2. Total Coils: 4.250

3. Solid Height: 0.450 (in)

4. Finish: ZINC 5. Ends: Closed

6. All Drawing Dimensions are in Inches [mm]

**COMPONENT** 

This file and any associated information and specifications are provided for reference and evaluation purposes only, and is subject to change without notice. MW Industries makes no representations, warranties or guarantees as to the appropriateness, accuracy, completeness, or suitability for any purpose, of the file, information or specifications. You are solely responsible for the use of the file, information or specifications.

2.900

SCALE

**TA-2204CS** 

TAPERED SPRINGS

UNIT
INCH [mm]
SHEET

**TAPERED SPRINGS** 

1 of 1