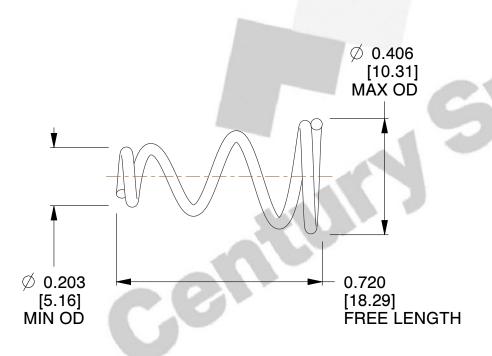

## **NOTES:**

1. Material: Stainless Steel

2. Total Coils: 4.000

3. Solid Height: 0.450 (in)

4. Finish: ZINC 5. Ends: Closed

6. All Drawing Dimensions are in Inches [mm]

**COMPONENT** 

This file and any associated information and specifications are provided for reference and evaluation purposes only, and is subject to change without notice. MW Industries makes no representations, warranties or guarantees as to the appropriateness, accuracy, completeness, or suitability for any purpose, of the file, information or specifications. You are solely responsible for the use of the file, information or specifications.

2.980

SCALE

**TA-2204CS** 

TAPERED SPRINGS

UNIT
INCH [mm]

SHEET

**TAPERED SPRINGS** 

1 of 1