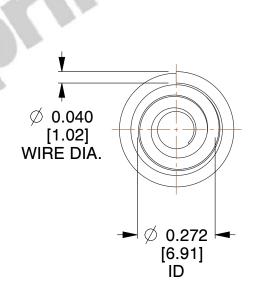

## **NOTES:**

1. Material: Stainless Steel

2. Total Coils: 4.000

3. Solid Height: 0.450 (in)

4. Finish: ZINC 5. Ends: Closed

6. All Drawing Dimensions are in Inches [mm]

**COMPONENT** 

This file and any associated information and specifications are provided for reference and evaluation purposes only, and is subject to change without notice. MW Industries makes no representations, warranties or guarantees as to the appropriateness, accuracy, completeness, or suitability for any purpose, of the file, information or specifications. You are solely responsible for the use of the file, information or specifications.

2.980

SCALE

**TA-2204CS** 

TAPERED SPRINGS

UNIT
INCH [mm]

SHEET

**TAPERED SPRINGS** 

1 of 1