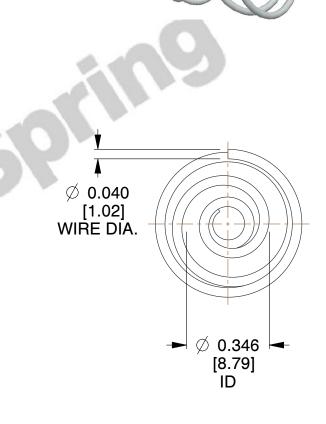

## **NOTES:**

1. Material: Stainless Steel

2. Total Coils: 3.500

3. Solid Height: 0.450 (in)

4. Finish: ZINC 5. Ends: Closed

6. All Drawing Dimensions are in Inches [mm]

This file and any associated information and specifications are provided for reference and evaluation purposes only, and is subject to change without notice. MW Industries makes no representations, warranties or guarantees as to the appropriateness, accuracy, completeness, or suitability for any purpose, of the file, information or specifications. You are solely responsible for the use of the file, information or specifications.

SCALE

2.490

TA-2204CS

**COMPONENT** 

TAPERED SPRINGS

UNIT
INCH [mm]
SHEET

**TAPERED SPRINGS** 

1 of 1