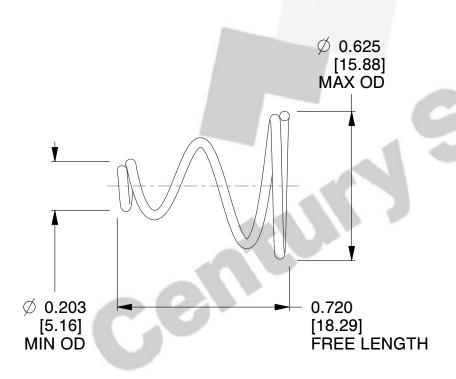

## **NOTES:**

1. Material: Stainless Steel

2. Total Coils: 3.500

3. Solid Height: 0.450 (in)

4. Finish: ZINC 5. Ends: Closed

6. All Drawing Dimensions are in Inches [mm]

This file and any associated information and specifications are provided for reference and evaluation purposes only, and is subject to change without notice. MW Industries makes no representations, warranties or guarantees as to the appropriateness, accuracy, completeness, or suitability for any purpose, of the file, information or specifications. You are solely responsible for the use of the file, information or specifications.

SCALE

2.490

TA-2204CS

**COMPONENT** 

TAPERED SPRINGS

UNIT
INCH [mm]
SHEET

**TAPERED SPRINGS** 

1 of 1