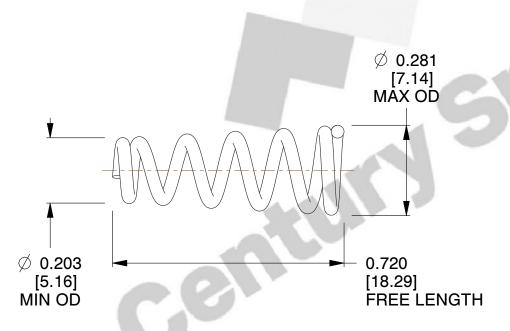

## **NOTES:**

Material : Spring Steel
 Total Coils : 6.000
 Solid Height : 0.450 (in)

4. Finish: ZINC 5. Ends: Closed

6. All Drawing Dimensions are in Inches [mm]

**COMPONENT** 

This file and any associated information and specifications are provided for reference and evaluation purposes only, and is subject to change without notice. MW Industries makes no representations, warranties or guarantees as to the appropriateness, accuracy, completeness, or suitability for any purpose, of the file, information or specifications. You are solely responsible for the use of the file, information or specifications.

3.350

SCALE

**TA-2204CS** 

TAPERED SPRINGS

UNIT
INCH [mm]
SHEET

**TAPERED SPRINGS** 

1 of 1