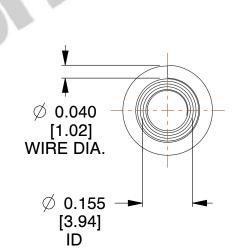

## **NOTES:**

Material : Spring Steel
 Total Coils : 6.000
 Solid Height : 0.450 (in)

4. Finish: ZINC 5. Ends: Closed

6. All Drawing Dimensions are in Inches [mm]

**COMPONENT** 

This file and any associated information and specifications are provided for reference and evaluation purposes only, and is subject to change without notice. MW Industries makes no representations, warranties or guarantees as to the appropriateness, accuracy, completeness, or suitability for any purpose, of the file, information or specifications. You are solely responsible for the use of the file, information or specifications.

3.350

SCALE

**TA-2204CS** 

TAPERED SPRINGS

UNIT
INCH [mm]
SHEET

**TAPERED SPRINGS** 

1 of 1